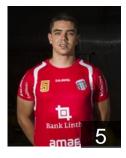

## Celestin Michelin

Position:Right BackPlace of birth:CayenneDate of birth:26.03.1985Height:195 cmWeight:97 kg